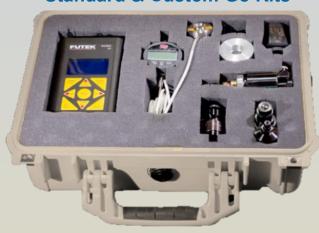

T1018            | NPC3018  | NPC1018            | NPIR3018 | NPPL4103-14        | NPPL4103-14 DP | NPK3018  | NPK1018            |
| MS14101-16  |            | NPT3019    | NPT1019            | NPC3019  | NPC1019            | NPIR3019 | NPPL4101-16        | NPPL4101-16 DP | NPK3019  | NPK1019            |
|             | MS14103-16 | NPT3020    | NPT1020            | NPC3020  | NPC1020            | NPIR3020 | NPPL4103-16        | NPPL4103-16 DP | NPK3020  | NPK1020            |

# **Housing Stake & Sleeve Swage**

Other methods of bearing retention include staking the housing over the bearing or using a sleeve over the outer race and the housing. This can be accomplished with various methods including ball and segment impression staking using flat rollers.

### Standard & Custom Go Kits



# **Custom Tool Capability**



Custom designed tools can be manufactured to meet your application requirements. A complete bearing size description and housing as listed below and any clearance restrictions must be known for proper design.